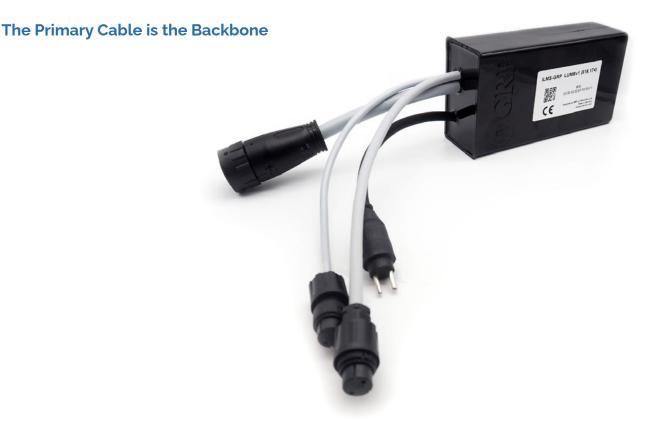

Enhance your ILCMS system and add sensors to monitor your runway

Primary Cable is the Backbone

your Airport'

## **Technical specifications**

- Certified according to EN 50490.
- Temperature range: -40°C to +85°C.
- IP68 filled with PUR (Polyurethane Resin).
- Current range from 1,5 A to 6,6 A.
- Electrostatic discharge (air) 8 kV.
- Surge ±4,4 kV (8/20 ms, 1 kA).
- Firmware update by RF and PLC.
- Configuration by RFID and PLC.
- High computational capabilities.
- Dimensions: **19** x **10**, **5** x **6**, **5** cm.
- Weight: 2,5 kg.
- Black ABS enclosure with PUR.
- Cable leads:
  - One male FAA connector 30cm long.
  - One multicore cable with 18p IP68 connector for digital inputs,
  - digital outputs and analogue input.
  - One two cores cables for power supply.
  - One two cores shielded cable for RS485.